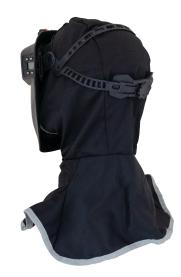

### Overview

The new RazorShield from Xcel-Arc is an excellent low-profile solution for welding in confined spaces where access with traditional welding helmets is limited. Ideal for all welding work from industrial to hobby applications, the RazorShield can also be worn in conjunction with a hard hat, making it ideal for construction and site welding work. The digitally controlled Auto-Darkening Goggles are easily detached from the protective faceshield, allowing them to be used separately when required. Dual Arc Sensors, Shade and Sensitivity Controls and the latest generation of EliteVision™ technology combine to provide a clear, natural view of the work and your surroundings while the integral Grind Mode allows for seamless workflow in metal fabrication work. The protective faceshield and flame-retardant hood provide head and neck coverage for both UV/IR rays and weld spatter while an integral LED Headlamp provides additional visibility in dark or confined spaces. The narrow design of the RazorShield also allows the use of a low-profile half mask respirator such as the Elipse™ Respirator for ultimate protection from welding hazards.