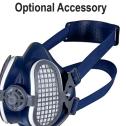

ELIPSE™ Half Mask P2 Respirator S/M: XA-MASK-SM M/L XA-MASK-ML

### Overview

The new RazorShield from Xcel-Arc is an excellent low-profile solution for welding in confined spaces where access with traditional welding helmets is limited. Ideal for all welding work from industrial to hobby applications, the RazorShield can also be worn in conjunction with a hard hat, making it ideal for construction and site welding work. The digitally controlled Auto-Darkening Goggles are easily detached from the protective faceshield, allowing them to be used separately when required. Dual Arc Sensors, Shade and Sensitivity Controls and the latest generation of EliteVision™ technology combine to provide a clear, natural view of the work and your surroundings while the integral Grind Mode allows for seamless workflow in metal fabrication work. The protective faceshield and flame-retardant hood provide head and neck coverage for both UV/IR rays and weld spatter while an integral LED Headlamp provides additional visibility in dark or confined spaces. The narrow design of the RazorShield also allows the use of a low-profile half mask respirator such as the Elipse™ Respirator for ultimate protection from welding hazards.