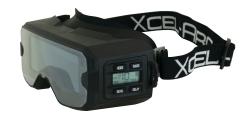

# Removable Auto-Darkening Goggles MIG/MMA/TIG/Plasma & Gas Compatiable Intergal LED Headlamp

- · External Digital Control Panel
- · Weld, Cut & Grind Modes
- · Sensitivy & Delay Control
- 2 x Arc Sensors
- External LED Headlamp
- Comfort Head Harness
- Low Profile Design
- · Respirator Half Mask Compatible
- Easily Replaceable Batteries

### Overview

The new RazorShield from Xcel-Arc is an excellent low-profile solution for welding in confined spaces where access with traditional welding helmets is limited. Ideal for all welding work from industrial to hobby applications, the RazorShield can also be worn in conjunction with a hard hat, making it ideal for construction and site welding work. The digitally controlled Auto-Darkening Goggles are easily detached from the protective faceshield, allowing them to be used separately when required. Dual Arc Sensors, Shade and Sensitivity Controls and the latest generation of EliteVision™ technology combine to provide a clear, natural view of the work and your surroundings while the integral Grind Mode allows for seamless workflow in metal fabrication work. The protective faceshield and flame-retardant hood provide head and neck coverage for both UV/IR rays and weld spatter while an integral LED Headlamp provides additional visibility in dark or confined spaces. The narrow design of the RazorShield also allows the use of a low-profile half mask respirator such as the Elipse™ Respirator for ultimate protection from welding hazards.