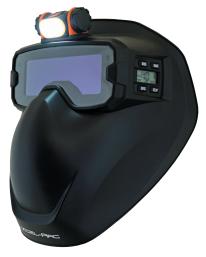

# RAZORSHIELD Digital Welding Mask

# Removable Auto-Darkening Goggles MIG/MMA/TIG/Plasma & Gas Compatiable Intergal LED Headlamp

- · External Digital Control Panel
- · Weld, Cut & Grind Modes
- · Sensitivy & Delay Control
- 2 x Arc Sensors
- External LED Headlamp
- Comfort Head Harness
- Low Profile Design
- · Respirator Half Mask Compatible
- Easily Replaceable Batteries

### Overview

The new RazorShield from Xcel-Arc is an excellent low-profile solution for welding in confined spaces where access with traditional welding helmets is limited. Ideal for all welding work from industrial to hobby applications, the RazorShield can also be worn in conjunction with a hard hat, making it ideal for construction and site welding work. The digitally controlled Auto-Darkening Goggles are easily detached from the protective faceshield, allowing them to be used separately when required. Dual Arc Sensors, Shade and Sensitivity Controls and the latest generation of EliteVision™ technology combine to provide a clear, natural view of the work and your surroundings while the integral Grind Mode allows for seamless workflow in metal fabrication work. The protective faceshield and flame-retardant hood provide head and neck coverage for both UV/IR rays and weld spatter while an integral LED Headlamp provides additional visibility in dark or confined spaces. The narrow design of the RazorShield also allows the use of a low-profile half mask respirator such as the Elipse™ Respirator for ultimate protection from welding hazards.