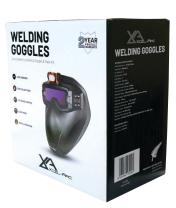

# RAZORSHIELD Digital Welding Mask

# Removable Auto-Darkening Goggles MIG/MMA/TIG/Plasma & Gas Compatiable Intergal LED Headlamp

- · External Digital Control Panel
- · Weld, Cut & Grind Modes
- · Sensitivy & Delay Control
- 2 x Arc Sensors
- External LED Headlamp
- Comfort Head Harness
- Low Profile Design
- · Respirator Half Mask Compatible
- Easily Replaceable Batteries

### Overview

The new RazorShield from Xcel-Arc is an excellent low-profile solution for welding in confined spaces where access with traditional welding helmets is limited. Ideal for all welding work from industrial to hobby applications, the RazorShield can also be worn in conjunction with a hard hat, making it ideal for construction and site welding work. The digitally controlled Auto-Darkening Goggles are easily detached from the protective faceshield, allowing them to be used separately when required. Dual Arc Sensors, Shade and Sensitivity Controls and the latest generation of EliteVision™ technology combine to provide a clear, natural view of the work and your surroundings while the integral Grind Mode allows for seamless workflow in metal fabrication work. The protective faceshield and flame-retardant hood provide head and neck coverage for both UV/IR rays and weld spatter while an integral LED Headlamp provides additional visibility in dark or confined spaces. The narrow design of the RazorShield also allows the use of a low-profile half mask respirator such as the Elipse™ Respirator for ultimate protection from welding hazards.