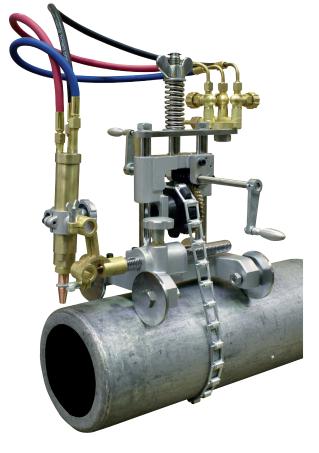

## **Quality Pipe Cutting Machine**

The SG-30 PIPE CUTTER is a hand crank pipe cutting machine. This manually operated portable oxy fuel pipe cutting machine uses a chain and gear drive system. The drive chain is comprised of durable, interlocking links that can easily be added or removed for quick change of pipe diameters. A graduated bevel collar ensures accurate bevel setting. The control valves for fuel, preheat oxygen and cutting oxygen are positioned away from heat yet conveniently placed for easy operator use. Interlocking Chain Links allow addition or removal of links as needed for various size pipes. Standard chain configuration is 2.4m (82pcs chain links) with longer chain linkage optional. Lightweight - At only 9kg this unit is easy to carry, operate and maintain. Worm gear drive and low gear ratio ensures extremely smooth travel. Optional Snap Valve - One-touch on/off gas valve.

#### **Technical Data**

Chain type
Quick clutch None
Effective pipe diameter

Cutting thickness Cutting shape Drive method Size Weight Single link chain (Same as Koike type) 114~600mm by standard chain(2.4m) over 600mm by extra chain addition up to 50mm Square and bevel (up to 45°) Manual 250\*250\*400 10.5kg

# XG-SG30 Machine Package Includes:

SG30 Pipe Cutting Machine
1 Cutting Torch with Rack Mounts
Hose Set - 500mm
3 x 3 Seat Cutting Tips
Link Chain (2.4m)
Tool Kit
12 Month Warranty

Part-No XG-SG30 **Description** 