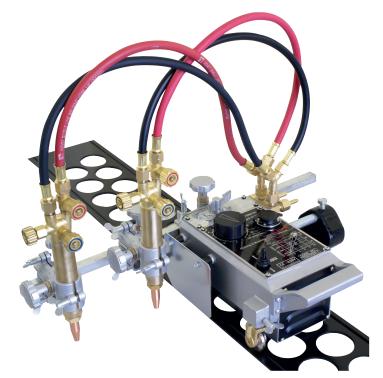

## **Twin Head Straight Line Gas Cutting Machine**

The TRACKER CG30 TWIN is a step-less variable speed carriage with two oxy/fuel gas cutting torches mounted on a straight line track. Built to industrial standards the CG30-TWIN provides high quality oxy/fuel cuts on steel plates and structures where straight line accuracy is paramount. With addition of the CG30 Circle Cutting Attachment the CG30-TWIN will cut circles and flange bodies with a high degree of accuracy.

## XG-CG30-TWIN Machine Package Includes:

TRACKER CG30 Machine 2 Cutting Torches with Rack Mounts Hose Sets - 500mm 6 x 3 Seat Cutting Tips Straight Line Track x 1.8m Tool Kit Power Lead 12 Month Warranty

#### Description

Twin Torch Straight Line Gas Cutting Machine