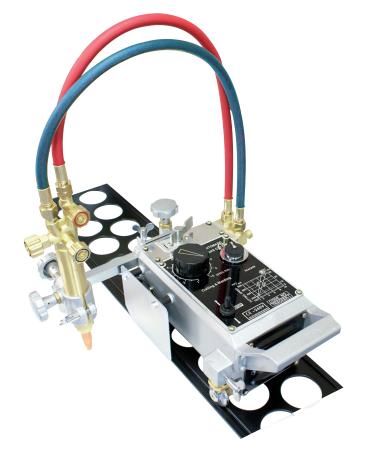

## **CG30 Straight Line Cutting Machine**

# **TRACKER CG-30**

## Single Head Straight Line Gas Cutting Machine

The TRACKER CG30 is a step-less variable speed carriage with oxy/fuel gas cutting torch mounted on a straight line track. Built to industrial standards the TRACKER CG30 provides high quality oxy/fuel cuts on steel plates and structures where straight line accuracy is paramount. With addition of the CG30 Circle Cutting Attachment the CG30 will cut circles with a high degree of accuracy.

### **XG-CG30 Machine Package Includes:**

TRACKER CG30 Machine
Cutting Torch with Rack Mount
Hose Set - 500mm
3 x 3 Seat Cutting Tips
Straight Line Track x 1.8m
Tool Kit
Power Lead
12 Month Warranty

Part-No Description